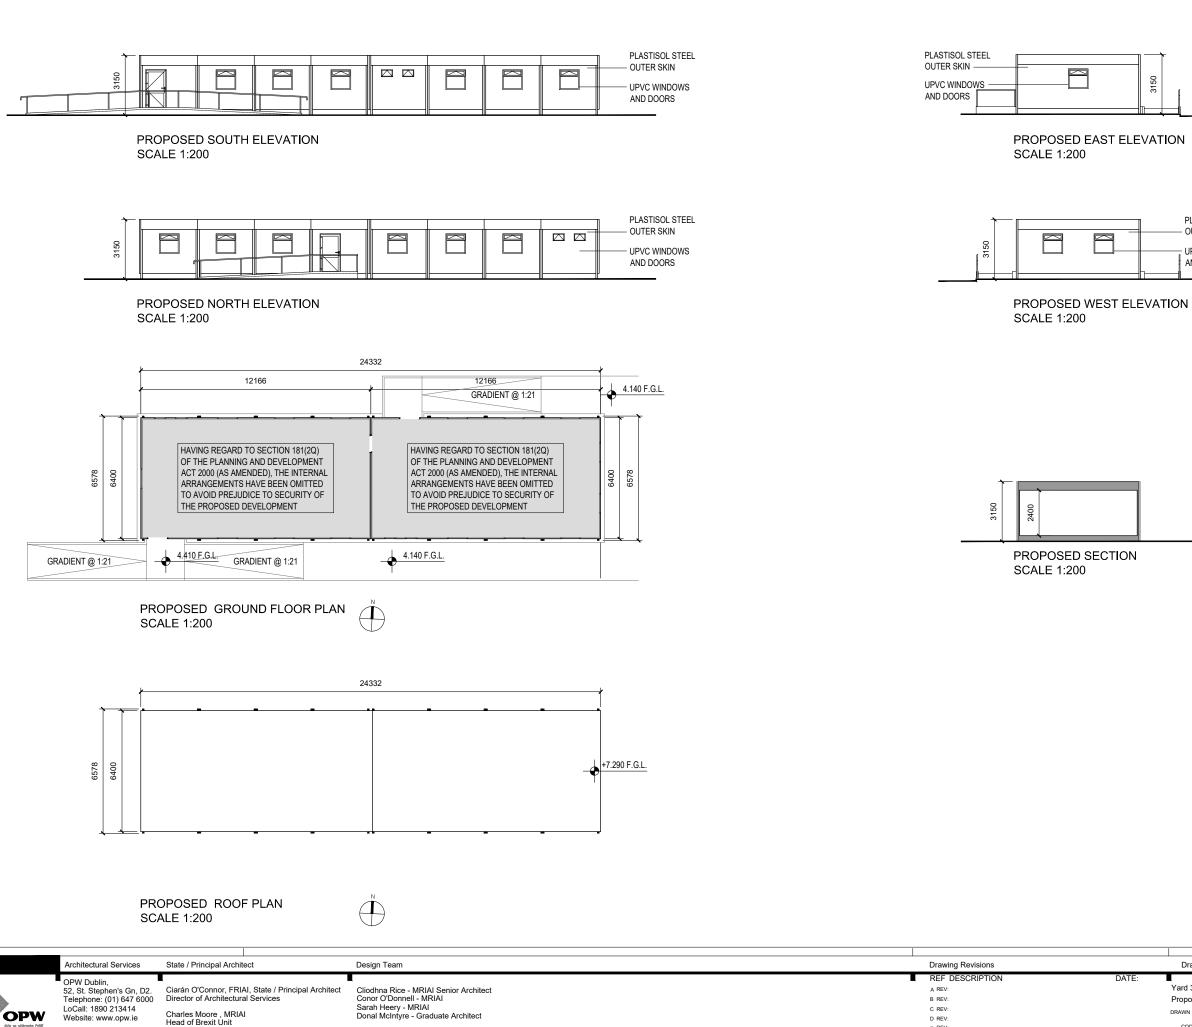

## **BUILDING LOCATION KEY**

| Drawing Title                                                |         |           |          | Project Title                                                 |        |        |      |
|--------------------------------------------------------------|---------|-----------|----------|---------------------------------------------------------------|--------|--------|------|
| Yard 3 Export Office<br>Proposed Plans, Elevations & Section |         |           |          | Brexit Infrastructure at Dublin Port<br>Dublin Port, Dublin 3 |        |        |      |
| DRAWN                                                        | CHECKED | SCALE     | DATE     | PROJECT NO.                                                   | STATUS | NUMBER | REV. |
| COD                                                          | CR      | 1:200 @A3 | May 2020 | A.20.001                                                      | EIAR   | 20-102 |      |